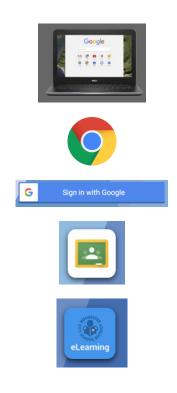

## **Remote Learning Login Directions:**

- 1. Login to Chromebook\*
- 2. Open Google Chrome
- 3. Sign in with Google through ROConnect.
- 4. Access classes by clicking on Google Classroom.
- 5. Some classes including Algebra/Geometry Blend, all Online Credit Recovery, and all Virtual classes are accessed through RCSD eLearning.

\* Student login using their <u>890XXXXX@rcsd121.org</u> email. Students new to RCSD have their password set to their birthday MM/DD/YYYY. Students who don't remember their passwords, can contact school at 467-3131 for assistance.

If using a personal device, students will first need to go to ROConnect: <u>ROConnect.rcsdk12.org</u>